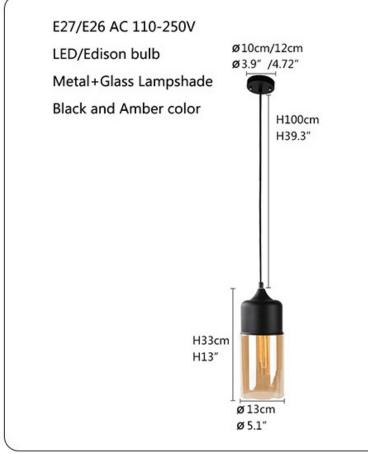

Lampshade Color: White, Black, champagne

Model Number: YY-DK70 Material: Glass, Metal

Lighting Area: 10-15square meters

Base Type: E27

Certification: CCC,ce,ROHS,UL

Voltage: 90-260V Power Source: AC

Installation Type: Cord Pendant

Is Bulbs Included: No Brand Name: Newrays

Made in China