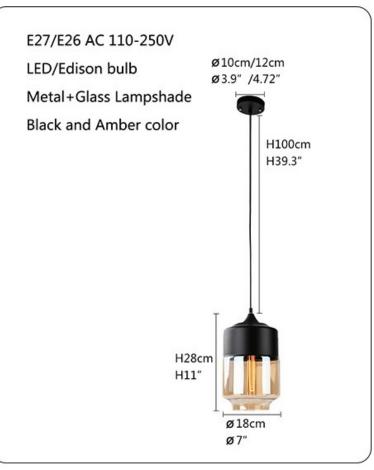

Lampshade Color: White, Black, champagne

Model Number: YY-DK70 Material: Glass, Metal

Lighting Area: 10-15square meters

Base Type: E27

Certification: CCC,ce,ROHS,UL

Voltage: 90-260V Power Source: AC

Installation Type: Cord Pendant

Is Bulbs Included: No Brand Name: Newrays

Made in China