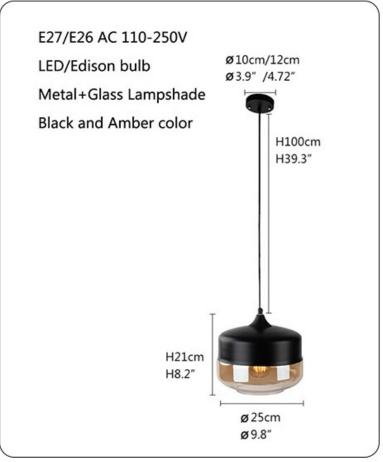

Lampshade Color: White, Black, champagne

Model Number: YY-DK70 Material: Glass, Metal

Lighting Area: 10-15square meters

Base Type: E27

Certification: CCC,ce,ROHS,UL

Voltage: 90-260V Power Source: AC

Installation Type: Cord Pendant

Is Bulbs Included: No Brand Name: Newrays

Made in China