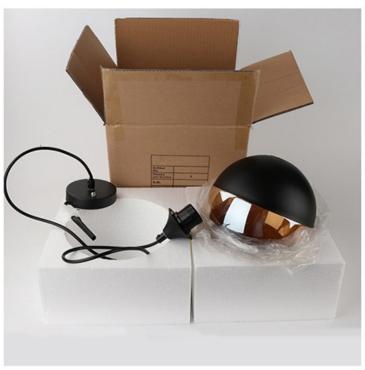

Lampshade Color: White, Black, champagne

Model Number: YY-DK70 Material: Glass, Metal

Lighting Area: 10-15square meters

Base Type: E27

Certification: CCC,ce,ROHS,UL

Voltage: 90-260V Power Source: AC

Installation Type: Cord Pendant

Is Bulbs Included: No Brand Name: Newrays

Made in China