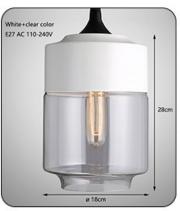

## Stockholm Collection

Stockholm Collection is a collection of pendant lights, made out of glass with metal frame. It is suitable for almost entire interior lighting, including living rooms, dining rooms, kitchen and large halls. Can be single attached, or grouped out of same, or different light shapes, creating in that way a impressive dynamic expression.

Lampshade Color: White, Black, champagne

Model Number: YY-DK70 Material: Glass, Metal

Lighting Area: 10-15square meters

Base Type: E27

Certification: CCC,ce,ROHS,UL

Voltage: 90-260V Power Source: AC

Installation Type: Cord Pendant