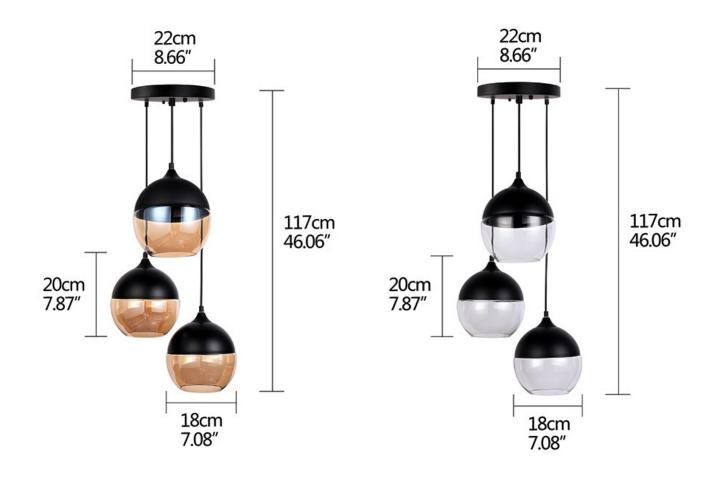

## Stockholm Collection

Stockholm Collection is a collection of pendant lights, made out of glass with metal frame. It is suitable for almost entire interior lighting, including living rooms, dining rooms, kitchen and large halls. Can be single attached, or grouped out of same, or different light shapes, creating in that way a impressive dynamic expression.

Lampshade Color: White, Black, champagne

Model Number: YY-DK70 Material: Glass, Metal

Lighting Area: 10-15square meters

Base Type: E27

Certification: CCC,ce,ROHS,UL

Voltage: 90-260V Power Source: AC

Installation Type: Cord Pendant