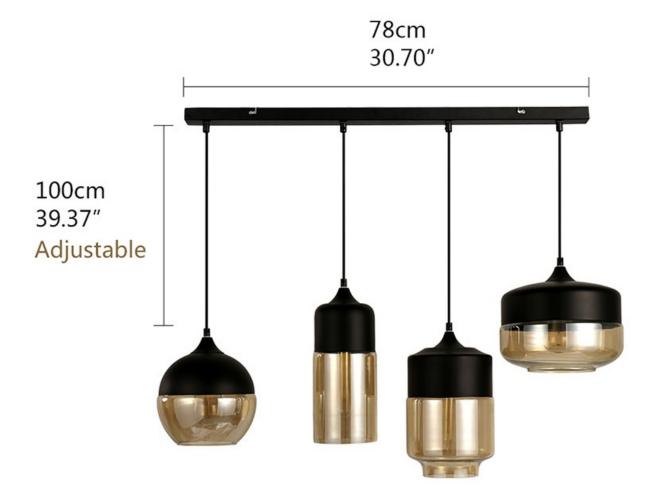

## Stockholm Collection

Stockholm Collection is a collection of pendant lights, made out of glass with metal frame. It is suitable for almost entire interior lighting, including living rooms, dining rooms, kitchen and large halls. Can be single attached, or grouped out of same, or different light shapes, creating in that way a impressive dynamic expression.

Lampshade Color: White, Black, champagne

Model Number: YY-DK70 Material: Glass, Metal

Lighting Area: 10-15square meters

Base Type: E27

Certification: CCC,ce,ROHS,UL

Voltage: 90-260V Power Source: AC

Installation Type: Cord Pendant