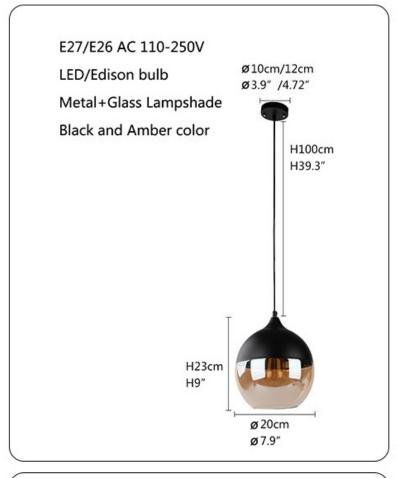

Lampshade Color: White, Black, champagne

Model Number: YY-DK70 Material: Glass, Metal

Lighting Area: 10-15square meters

Base Type: E27

Certification: CCC,ce,ROHS,UL

Voltage: 90-260V Power Source: AC

Installation Type: Cord Pendant

Is Bulbs Included: No Brand Name: Newrays

Made in China