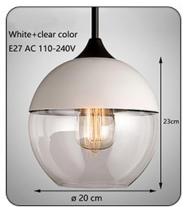

## Stockholm Collection

Stockholm Collection is a collection of pendant lights, made out of glass with metal frame. It is suitable for almost entire interior lighting, including living rooms, dining rooms, kitchen and large halls. Can be single attached, or grouped out of same, or different light shapes, creating in that way a impressive dynamic expression.

Lampshade Color: White, Black, champagne

Model Number: YY-DK70 Material: Glass, Metal

Lighting Area: 10-15square meters

Base Type: E27

Certification: CCC,ce,ROHS,UL

Voltage: 90-260V Power Source: AC

Installation Type: Cord Pendant