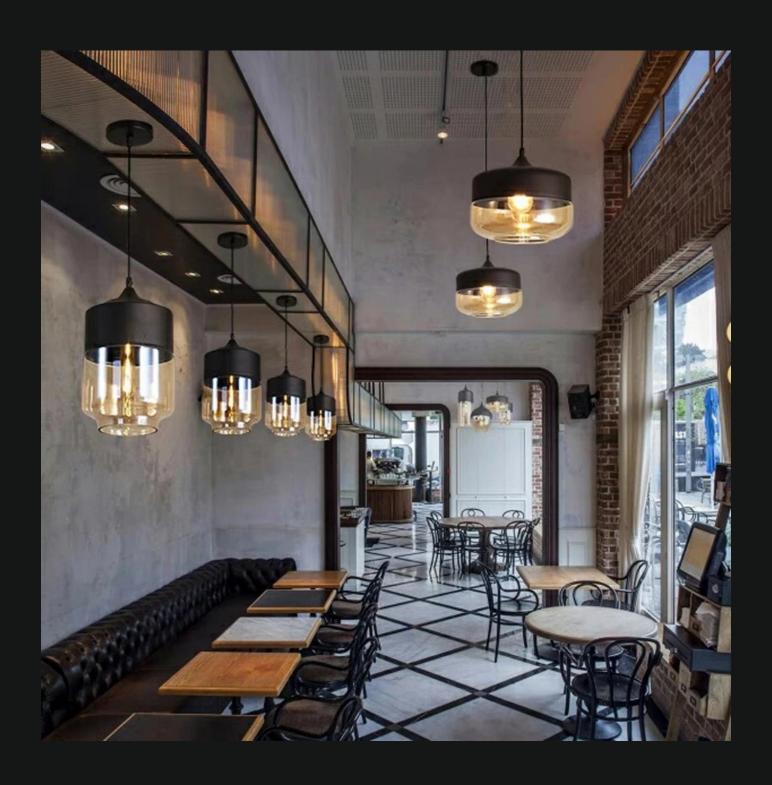

## Stockholm Collection

Stockholm Collection is a collection of pendant lights, made out of glass with metal frame. It is suitable for almost entire interior lighting, including living rooms, dining rooms, kitchen and large halls. Can be single attached, or grouped out of same, or different light shapes, creating in that way a impressive dynamic expression.