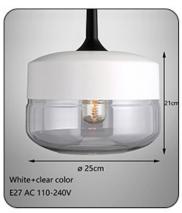

## Stockholm Collection

Stockholm Collection is a collection of pendant lights, made out of glass with metal frame. It is suitable for almost entire interior lighting, including living rooms, dining rooms, kitchen and large halls. Can be single attached, or grouped out of same, or different light shapes, creating in that way a impressive dynamic expression.

Lampshade Color: White, Black, champagne

Model Number: YY-DK70 Material: Glass, Metal

Lighting Area: 10-15square meters

Base Type: E27

Certification: CCC,ce,ROHS,UL

Voltage: 90-260V Power Source: AC

Installation Type: Cord Pendant