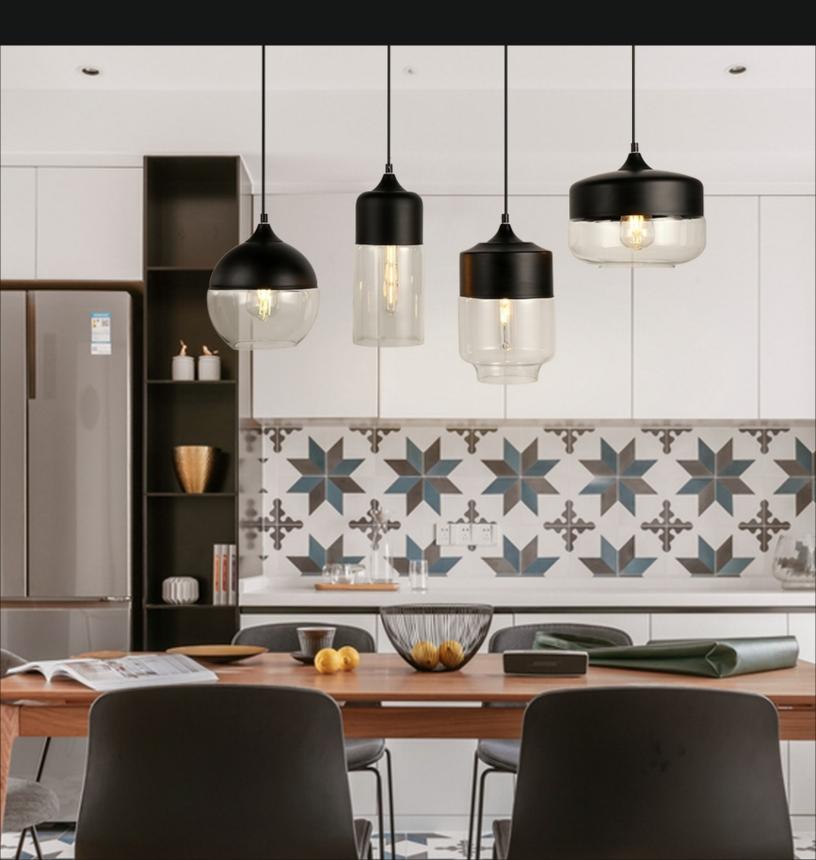

## Stockholm Collection

Stockholm Collection is a collection of pendant lights, made out of glass with metal frame. It is suitable for almost entire interior lighting, including living rooms, dining rooms, kitchen and large halls. Can be single attached, or grouped out of same, or different light shapes, creating in that way a impressive dynamic expression.